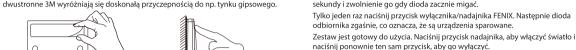

výbornou lepivostí dokonce například i k sádrové omítce.

ie nutné po dobu zhruba 3 sekund podržet párovací tlačítko přijímače a uvolnit tlačítko, jakmile začne kontrolka blikat.

Přijímač GENIUX uveďte do párovacího módu podle přiloženého návodu. Typicky

Prijímač GENIUX uveďte do párovacieho módu podľa priloženého návodu. Typicky

je nutné po dobu zhruba 3 sekúnd podržať párovacie tlačidlo prijímača a uvoľniť

**PÁROVANIE** 

tlačidlo, akonáhle začne kontrolka blikať.

Pouze jednou zmáčkněte zvolené tlačítko vypínače. Poté kontrolka přijímače zhasne, to znamená, že isou zařízení spárovaná.

Vypínač je připraven k použití. Stisknutím tlačítka osvětlení zapnete a opětovným

UMIESTNENIE

- Priskrutkuite vypínač na rovný podklad.

- Nacviknite kryt späť na vypínač.

Jedenkrát stlačte vypínač. Potom kontrolka prijímača zhasne, to znamená, že sú zariadenia spárované. Vypínač je pripravený na použitie. Stlačením tlačidla osvetlenie zapnete a opätovným stlačením toho istého tlačidla osvetlenie vypnete.