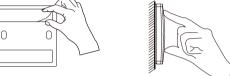

Alternativně můžete vypínač přišroubovat přímo k povrchu nebo na elektroinstalační

- krabici. Prsty jedné ruky uchopte tělo vypínače a druhou rukou tahem za spodní hranu
- sejměte kryt. Je nutné využít větší síly.
- Přišroubuite vypínač na rovný podklad.

Alternatívne môžete vypínač priskrutkovať priamo k povrchu alebo na

- elektroinštalačnú krabicu.
- Prstami jednej ruky uchopte telo vypínača a druhou rukou ťahom za spodnú hranu
- snímte kryt. Je nutné využiť väčšiu silu.