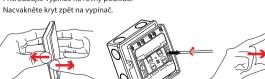

UMIESTNENIE

- Priskrutkuite vypínač na rovný podklad.

- Nacviknite kryt späť na vypínač.

Jedenkrát stlačte vypínač. Potom kontrolka prijímača zhasne, to znamená, že sú zariadenia spárované. Vypínač je pripravený na použitie. Stlačením tlačidla osvetlenie zapnete a opätovným stlačením toho istého tlačidla osvetlenie vypnete.