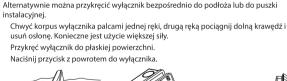

Alternativně můžete vypínač přišroubovat přímo k povrchu nebo na elektroinstalační

- krabici. Prsty jedné ruky uchopte tělo vypínače a druhou rukou tahem za spodní hranu
- sejměte kryt. Je nutné využít větší síly.
- Přišroubuite vypínač na rovný podklad.

Alternatívne môžete vypínač priskrutkovať priamo k povrchu alebo na

- elektroinštalačnú krabicu.
- Prstami jednej ruky uchopte telo vypínača a druhou rukou ťahom za spodnú hranu
- snímte kryt. Je nutné využiť väčšiu silu.

UMIESTNENIE

- Priskrutkuite vypínač na rovný podklad.

- Nacviknite kryt späť na vypínač.

Jedenkrát stlačte vypínač. Potom kontrolka prijímača zhasne, to znamená, že sú zariadenia spárované. Vypínač je pripravený na použitie. Stlačením tlačidla osvetlenie zapnete a opätovným stlačením toho istého tlačidla osvetlenie vypnete.