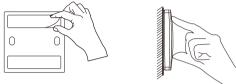

Alternativně můžete vypínač přišroubovat přímo k povrchu nebo na elektroinstalační

- krabici. Prsty jedné ruky uchopte tělo vypínače a druhou rukou tahem za spodní hranu
- sejměte kryt. Je nutné využít větší síly.
- Přišroubuite vypínač na rovný podklad.

Alternatívne môžete vypínač priskrutkovať priamo k povrchu alebo na

- elektroinštalačnú krabicu.
- Prstami jednej ruky uchopte telo vypínača a druhou rukou ťahom za spodnú hranu
- snímte kryt. Je nutné využiť väčšiu silu.