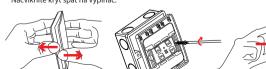

Alternativně můžete vypínač přišroubovat přímo k povrchu nebo na elektroinstalační

- krabici. Prsty jedné ruky uchopte tělo vypínače a druhou rukou tahem za spodní hranu
- sejměte kryt. Je nutné využít větší síly.
- Přišroubuite vypínač na rovný podklad.

Alternatívne môžete vypínač priskrutkovať priamo k povrchu alebo na

- elektroinštalačnú krabicu.
- Prstami jednej ruky uchopte telo vypínača a druhou rukou ťahom za spodnú hranu
- snímte kryt. Je nutné využiť väčšiu silu.